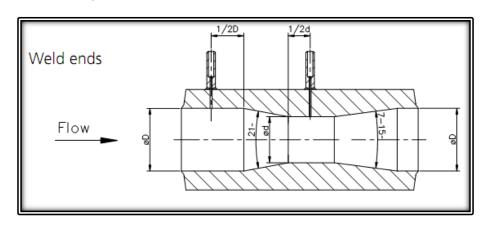

to DIN, or ANSI B16.5 standards.

Pressure taps : But Weld ends Ø 21.3 mm, 26.9 mm, thread connection 3/8", 1/2"

BSP, 1/2" NPT, Or any other type on request.

Tappings : Single pressure tappings or 4x2 tappings each arranged with an

external annular ring to equalize the pressure

Outlet Cone : 7 - 15°according to ISO 5167 or ASME MFC.

Accessories : Shut-off valves and condensing chambers for steam flow.

End Connections: We can connet it to the pipe line by one of these

there methods, as shown below: