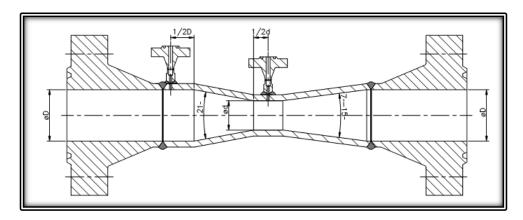

#### ✓ Construction

Design standards: ISO 5167-4 and ASME MFC-3M

Sizes : DN 100 - 800 according to ISO 5167

Bore/diameter ( $\beta$ ) :  $0.3 \le \beta \le 0.75$ 

Pressure rating : PN 10 - 640, 150 - 2500 lbs., ISO PN 20 -420

to DIN, or ANSI B16.5 standards.

Pressure taps : But Weld ends Ø 21.3 mm, 26.9 mm, thread connection 3/8", 1/2"

BSP, 1/2" NPT, Or any other type on request.

Tappings : Single pressure tappings or 4x2 tappings each arranged with an

external annular ring to equalize the pressure

Outlet Cone : 7 - 15°according to ISO 5167 or ASME MFC.

#### Flanged

#### • Weld in, or BUT WELD

Catalog Serial No.: GP2013rev04